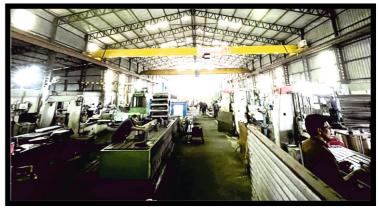

## Our Infrastructure Machine Shop Divison

KAWPL as an impressive infrastructure spanning over 70,000 sq feet in MIDC Kolhapur, Maharashtra. Equipped with a state of the art machine shop, Alloy-Non Alloy Foundry and equipment capable of handling all types of heavy and precision work required by the Industry and clients.

## State of the **Art Machine** Shop

Machine shop - With the state of the art Machine shop and having variety of machines such as heavy duty lathe, VMC's, CNC Bed Milling, SPM, Horizontal Boring Machine, Plano Miller, VTL Machines, many more making the Factory capable of delivering top quality precision products to the customers in India and Globally.